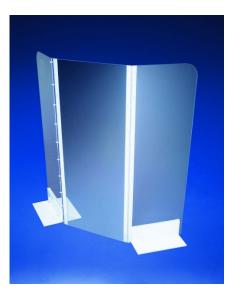

## Azlon<sup>®</sup> Hinged safety shield

## For **excellent protection** in hazardous situations

Incredibly strong and lightweight, the Azlon<sup>®</sup> hinged type safety shield can be clamped to the bench for increased stability.

- Excellent protection in potentially hazardous situations
- Adjustable can be used as a tight triangle or extended out to a straight line configuration
- Incredibly strong and lightweight
- Supplied with two pairs of plastic coated metal feet
- Feet may be clamped or bolted onto the bench to give greater stability

## **Product Specification**

| Item Code | Centre panel<br>width mm | Height cm | Outside panel widths mm | Total width<br>mm | Pack quantity |
|-----------|--------------------------|-----------|-------------------------|-------------------|---------------|
| SGT002    | 230                      | 38        | 180                     | 590               | 1             |
| SGT004    | 230                      | 61        | 180                     | 590               | 1             |
| SGT006    | 300                      | 61        | 226                     | 750               | 1             |